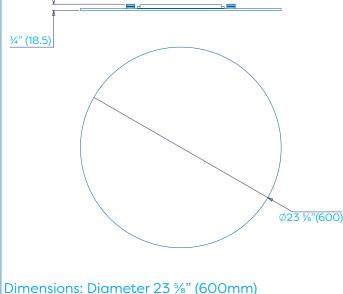

## 9.9lb (4.5kg) **PACKAGING**

**MATERIAL** 

White box with colour label

5mm saftey backed mirror glass.